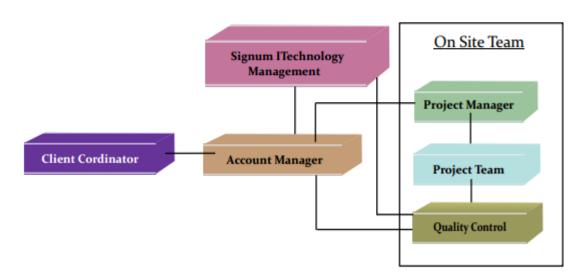

#### Signum iTechnology's Capability to provide Enterprise Services:

The framework of the model is as follows:

#### **ERP Development Center Model**

The basic advantage of the framework is that provides a clear understanding of the roles and activities between on site and Client Side teams. Though the development is carried out at our development center in India the company does not leave its focus on quality and customer satisfaction.

The On-site team keeps close interaction with the customer providing him a single point contact with the project team.

**Technology with Ethics** 